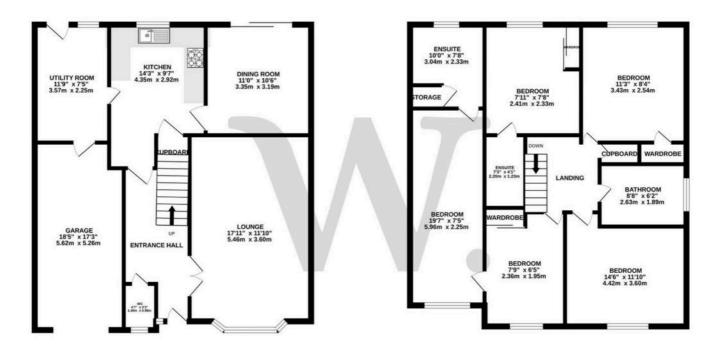

## 24 Hazel Close, Taverham

£425,000 Freehold

This impressive five-bedroom detached house offers a splendid living environment for a growing family. The well-maintained property boasts a garage, two en-suite bathrooms, and a welcoming family bathroom.

Upon entering, you are greeted by a bright and spacious entrance hall featuring wood laminate flooring and easy access to the kitchen, lounge, and a downstairs WC. The lounge exudes warmth and comfort with a feature fireplace, bay window, and double doors leading to the dining room.

The kitchen is well equipped with modern appliances, ample storage space, and a large pantry cupboard. Adjoining the kitchen is a utility room, providing convenience with additional storage and access to the garden and garage.

Ascend to the first floor via the carpeted stairs to find five generously sized

- Five bedroom detached house with garage
- Two en-suite bathrooms & family bathroom
- Generous sized garden
- Potential for annex
- Spacious lounge
- Kitchen/diner/utility at the rear

## 1ST FLOOR 808 sq.ft. (75.1 sq.m.) approx.

TOTAL FLOOR AREA : 1634 sq.ft. (151.8 sq.m.) approx. Whils every attempt has been made to ensure the accuracy of the floorplan contained here, measurements of doors, wholews, rooms and any other terms are approximate and no responsibility is taken for any error, omission or mis-statement. This plan is for illustrative purposes only and should be used as such by any prospective purchaser. The services, systems and appliances shown have not been tested and no guarantee as to their operability or efficiency can be given. Made with Netrops: @2020