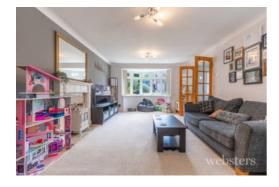

Upon entering, you are greeted by a bright and spacious entrance hall featuring wood laminate flooring and easy access to the kitchen, lounge, and a downstairs WC. The lounge exudes warmth and comfort with a feature fireplace, bay window, and double doors leading to the dining room.