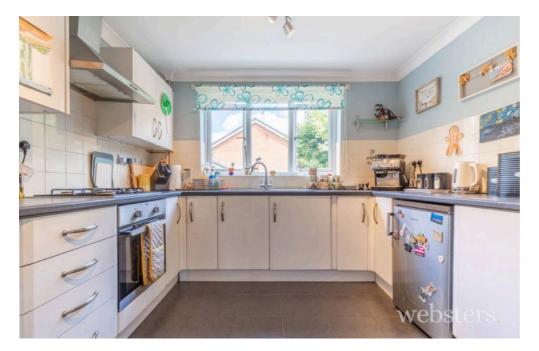

The kitchen is well equipped with modern appliances, ample storage space, and a large pantry cupboard. Adjoining the kitchen is a utility room, providing convenience with additional storage and access to the garden and garage.