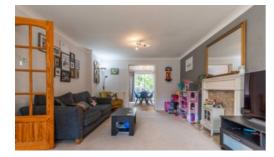

Upon entering, you are greeted by a bright and spacious entrance hall featuring wood laminate flooring and easy access to the kitchen, lounge, and a downstairs WC. The lounge exudes warmth and comfort with a feature fireplace, bay window, and double doors leading to the dining room.