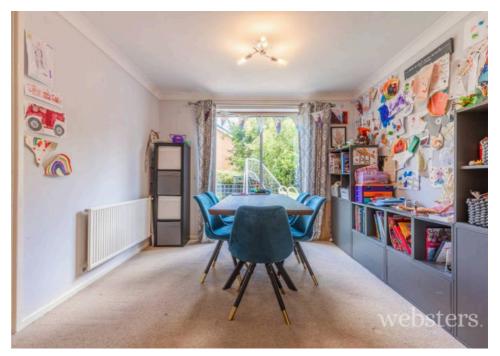

Upon entering, you are greeted by a bright and spacious entrance hall featuring wood laminate flooring and easy access to the kitchen, lounge, and a downstairs WC. The lounge exudes warmth and comfort with a feature fireplace, bay window, and double doors leading to the dining room.