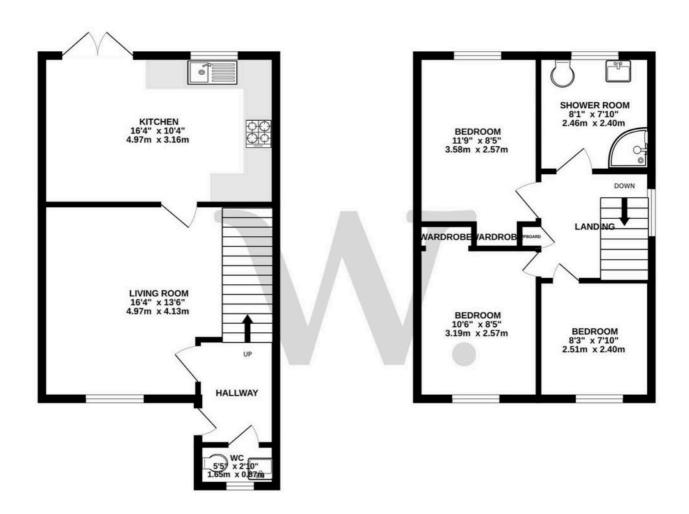

GROUND FLOOR 423 sq.ft. (39.3 sq.m.) approx. 1ST FLOOR 390 sq.ft. (36.2 sq.m.) approx.

## TOTAL FLOOR AREA: 812 sq.ft. (75.5 sq.m.) approx.

Whitst every attempt has been made to ensure the accuracy of the floorplan contained here, measurements of disces, windows, scome and any other items are approximate and no responsibility is taken for any entropy of disces, without one properties only and should be used as such by any prospective purchaser. This plan is for illustrative purposes only and should be used as such by any prospective purchaser. The spin and appliances shown have not been tested and no guarantee as to their operability or efficiency can be given.