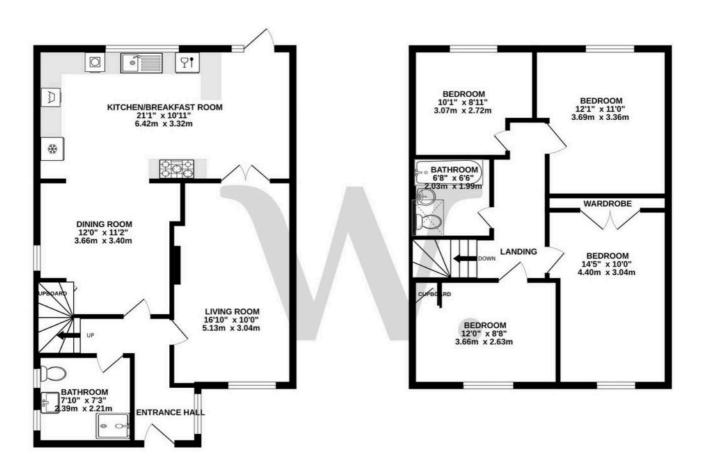

GROUND FLOOR 646 sq.ft. (60.0 sq.m.) approx. 1ST FLOOR 584 sq.ft. (54.3 sq.m.) approx.

TOTAL FLOOR AREA: 1230 sq.ft. (114.3 sq.m.) approx.

Whilst every attempt has been made to ensure the accuracy of the floorplan contained here, measurements of doors, windows, rooms and any other terms are approximate and no responsibility to taken for any error, prospective purchaser. The services, systems and appliances shown have not been tested and no guarantee as to their operability or efficiency can be given.