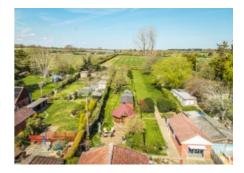

## 1 Coronation Cottages Crown Road, Buxton

£375,000 Freehold

websters.

Guide price £375,000-£400,000. Introducing a splendid opportunity to acquire a truly remarkable property, this beautiful four-bedroom semidetached house built in 1937 exudes charm and character at every turn. From the moment you approach the property, it is evident that this home has been lovingly maintained and offers an abundance of living space.

Council Tax band: B

Tenure: Freehold

- Beautiful four-bedroom semi detached property boasting an extension across both floors
- 300ft mature rear garden backing on to fields with external storage, green house and raised beds
- Guide Price £375,000-£400,000
- Grillkota with in built grill & extractor perfect for hosting bbq parties or using as an external space for a home office
- Four double bedrooms off the first floor landing
- 5 piece rangemaster