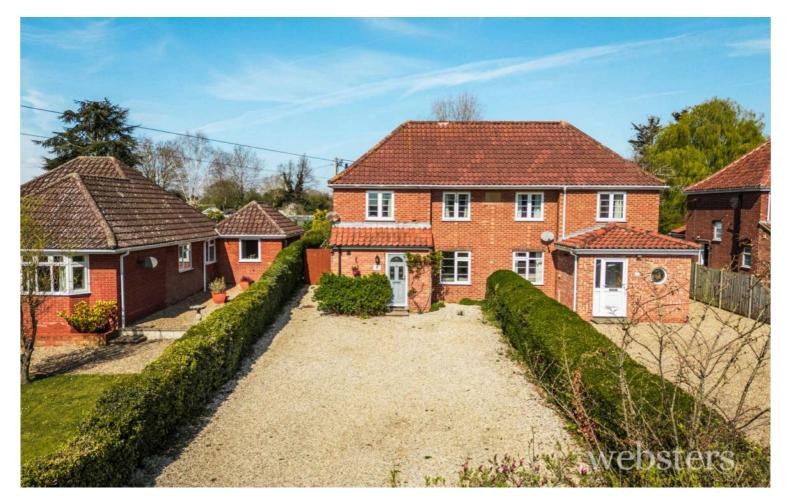

## 1 Coronation Cottages Crown Road, Buxton

£375,000 Freehold

websters.

Guide price £375,000-£400,000. Introducing a splendid opportunity to acquire a truly remarkable property, this beautiful four-bedroom semidetached house built in 1937 exudes charm and character at every turn. From the moment you approach the property, it is evident that this home has been lovingly maintained and offers an abundance of living space.

Council Tax band: B

Tenure: Freehold

- Beautiful four-bedroom semi detached property boasting an extension across both floors
- 300ft mature rear garden backing on to fields with external storage, green house and raised beds
- Guide Price £375,000-£400,000
- Grillkota with in built grill & extractor perfect for hosting bbq parties or using as an external space for a home office
- Four double bedrooms off the first floor landing
- 5 piece rangemaster