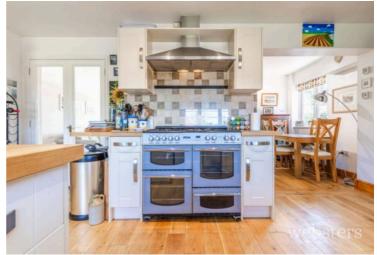

Council Tax band: B

Tenure: Freehold

- Beautiful four-bedroom semi detached property boasting an extension across both floors
- 300ft mature rear garden backing on to fields with external storage, green house and raised beds
- Guide Price £375,000-£400,000
- Grillkota with in built grill & extractor perfect for hosting bbq parties or using as an external space for a home office
- Four double bedrooms off the first floor landing
- 5 piece rangemaster