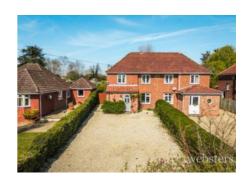

## 1 Coronation Cottages Crown Road, Buxton

£375,000 Freehold

websters.

Guide price £375,000-£400,000. Introducing a splendid opportunity to acquire a truly remarkable property, this beautiful four-bedroom semidetached house built in 1937 exudes charm and character at every turn. From the moment you approach the property, it is evident that this home has been lovingly maintained and offers an abundance of living space.

Council Tax band: B

Tenure: Freehold

- Beautiful four-bedroom semi detached property boasting an extension across both floors
- 300ft mature rear garden backing on to fields with external storage, green house and raised beds
- Guide Price £375,000-£400,000
- Grillkota with in built grill & extractor perfect for hosting bbq parties or using as an external space for a home office
- Four double bedrooms off the first floor landing
- 5 piece rangemaster