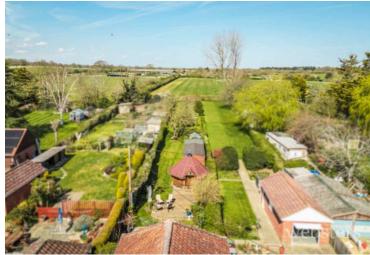

Council Tax band: B

Tenure: Freehold

- Beautiful four-bedroom semi detached property boasting an extension across both floors
- 300ft mature rear garden backing on to fields with external storage, green house and raised beds
- Guide Price £375,000-£400,000
- Grillkota with in built grill & extractor perfect for hosting bbq parties or using as an external space for a home office
- Four double bedrooms off the first floor landing
- 5 piece rangemaster