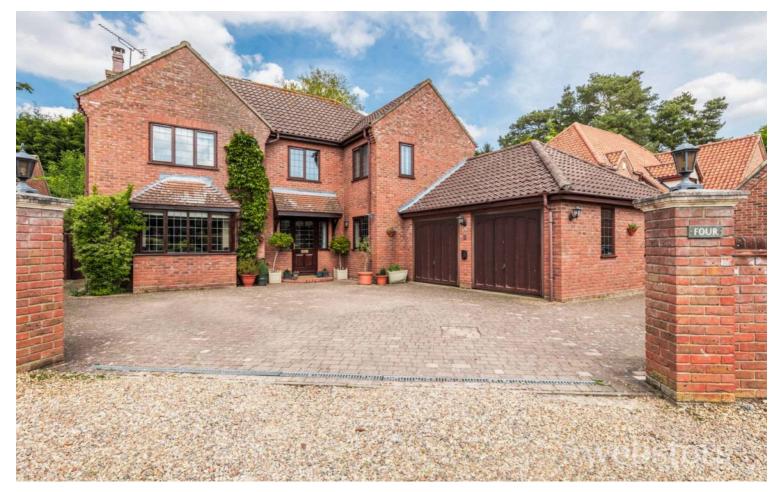

## 4 The Old Coach House Gardens, Hainford

£650,000 Freehold

websters.

Introducing an exceptional 4-bedroom detached executive home, discreetly nestled within a secluded cul-de-sac and accessed via a private road. This distinguished property offers a rare blend of privacy, luxury, and refined living in an exclusive setting.

Upon arrival, the property boasts an attractive brick weave driveway leading to a double garage, adding a touch of spaciousness and exclusivity to the residence. Stepping inside, the grandeur of the property is evident, with a light and airy entrance hall featuring a stunning herringbone wooden flooring acting as the 'heart of the home' providing direct access to the lounge, playroom\dining room, study and kitchen, as well as the stairs leading to the upper level.