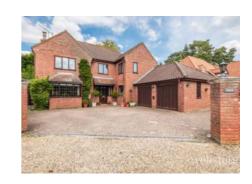

## 4 The Old Coach House Gardens, Hainford

£650,000 Freehold

websters.

Introducing an exceptional 4-bedroom detached executive home, discreetly nestled within a secluded cul-de-sac and accessed via a private road. This distinguished property offers a rare blend of privacy, luxury, and refined living in an exclusive setting.

Upon arrival, the property boasts an attractive brick weave driveway leading to a double garage, adding a touch of spaciousness and exclusivity to the residence. Stepping inside, the grandeur of the property is evident, with a light and airy entrance hall featuring a stunning herringbone wooden flooring acting as the 'heart of the home' providing direct access to the lounge, playroom\dining room, study and kitchen, as well as the stairs leading to the upper level.

- Impressive four-bedroom detached home with double garage
- Small exclusive cul-de-sac location
- Three reception rooms offering versatile living
- Private enclosed rear garden with side access from both aspects
- Kitchen diner equipped with high quality fixture & fittings, featuring a Rangemaster
- Beautifully positioned, surrounded by mature woodland