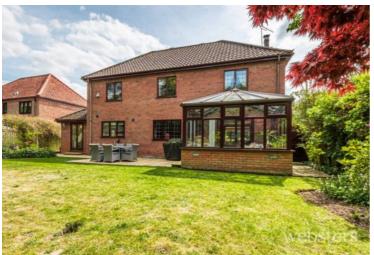

The spacious lounge exudes elegance, featuring an inviting inglenook fireplace, a charming bay window, and seamless access to the light-filled conservatory, creating a perfect space for relaxation or entertaining

- Impressive four-bedroom detached home with double garage
- Small exclusive cul-de-sac location
- Three reception rooms offering versatile living
- Private enclosed rear garden with side access from both aspects
- Kitchen diner equipped with high quality fixture & fittings, featuring a Rangemaster
- Beautifully positioned, surrounded by mature woodland