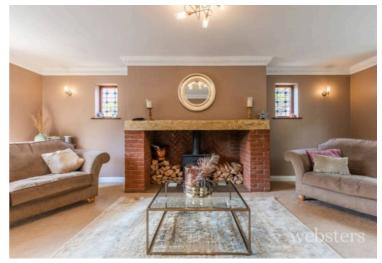

The spacious lounge exudes elegance, featuring an inviting inglenook fireplace, a charming bay window, and seamless access to the light-filled conservatory, creating a perfect space for relaxation or entertaining