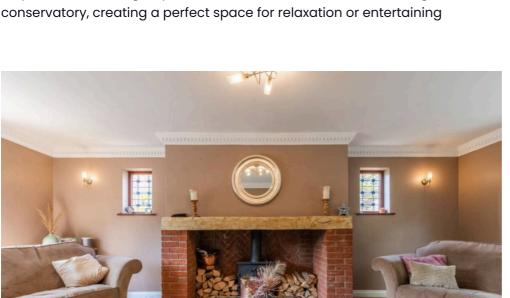

The spacious lounge exudes elegance, featuring an inviting inglenook fireplace, a charming bay window, and seamless access to the light-filled conservatory, creating a perfect space for relaxation or entertaining