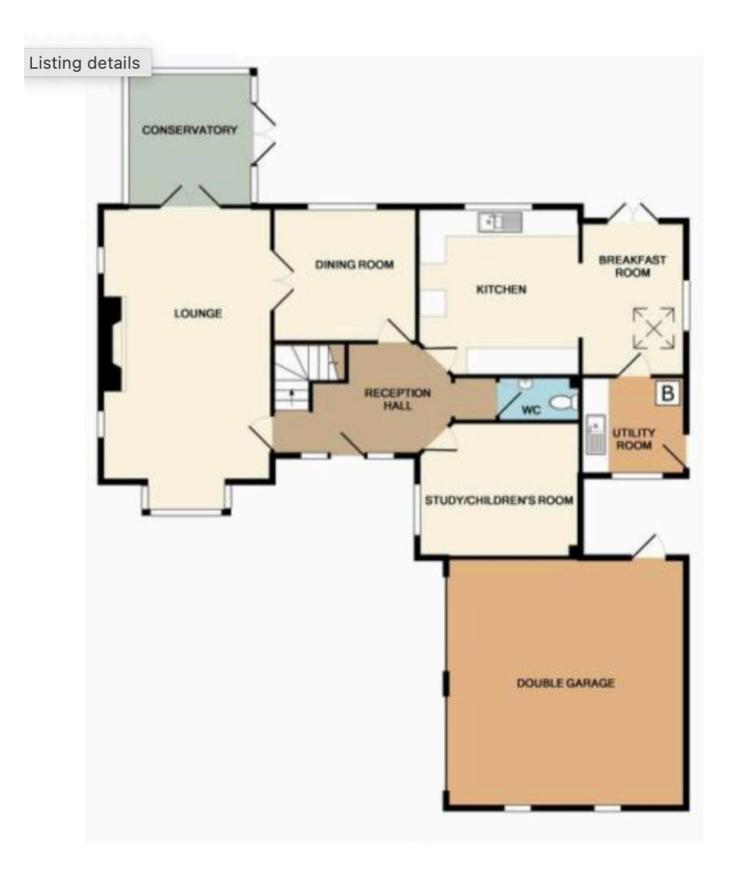

Upon arrival, the property boasts an attractive brick weave driveway leading to a double garage, adding a touch of spaciousness and exclusivity to the residence. Stepping inside, the grandeur of the property is evident, with a light and airy entrance hall featuring a stunning herringbone wooden flooring acting as the 'heart of the home' providing direct access to the lounge, playroom\dining room, study and kitchen, as well as the stairs leading to the upper level.

The spacious lounge exudes elegance, featuring an inviting inglenook fireplace, a charming bay window, and seamless access to the light-filled conservatory, creating a perfect space for relaxation or entertaining

- Impressive four-bedroom detached home with double garage
- Small exclusive cul-de-sac location
- Three reception rooms offering versatile living
- Private enclosed rear garden with side access from both aspects
- Kitchen diner equipped with high quality fixture & fittings, featuring a Rangemaster
- Beautifully positioned, surrounded by mature woodland