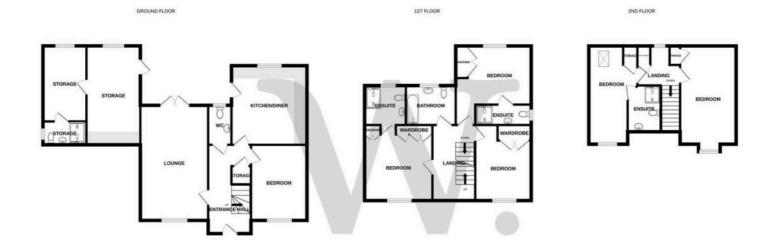

Council Tax band: E

Tenure: Freehold

EPC Energy Efficiency Rating: C

EPC Environmental Impact Rating: C

Whilst every attempt has been made to ensure the accuracy of the floorplan contained here, measurements of doors, windows, rooms and any other items are approximate and no responsibility is taken for any error, emission or mis-statement. This plan is for filtestrative purposes only and should be used as such by any prospective purchaser. The services, systems and appliances shown have not been tested and no guarantee as to their operations or efficiency can be given.