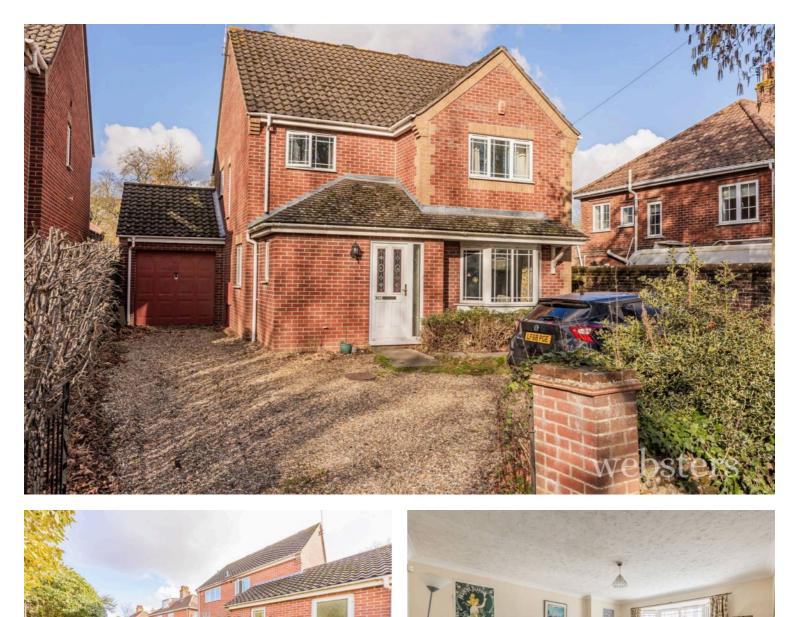

Light And Spacious Modern Detached Family Home • Four Bedrooms Off Landing • Family Bathroom, Ensuite Shower Room And Cloakroom • Three Light Reception Rooms • No Onward Chain • Ample Off Street Parking And A Single Garage • Kitchen / Diner And Separate Utility Room • Highly Sought After Location Embracing modern living with elegance and functionality, this light and spacious detached family home offers comfort and privacy and is set in the heart of Norwich's highly coveted Golden Triangle. The property offers four double bedrooms, a family bathroom, ensuite shower room, and a cloakroom along with three light reception rooms, which provide ample space for entertaining and relaxation. With no onward chain, this residence offers peace of mind and a smooth transition for the discerning buyer.

The kitchen/diner and separate utility room cater to the practical needs of a modern family, ensuring effortless daily living. There is also a private and spacious rear garden along with ample off street parking and a single garage. Council Tax band: E Tenure: Freehold EPC Energy Efficiency Rating: D EPC Environmental Impact Rating: D

- Light And Spacious Modern
  Detached Family Home
- Four Bedrooms Off Landing
- Family Bathroom, Ensuite Shower Room And Cloakroom
- Three Light Reception Rooms
- No Onward Chain
- Ample Off Street Parking And A Single Garage
- Kitchen / Diner And Separate Utility Room
- Highly Sought After Location