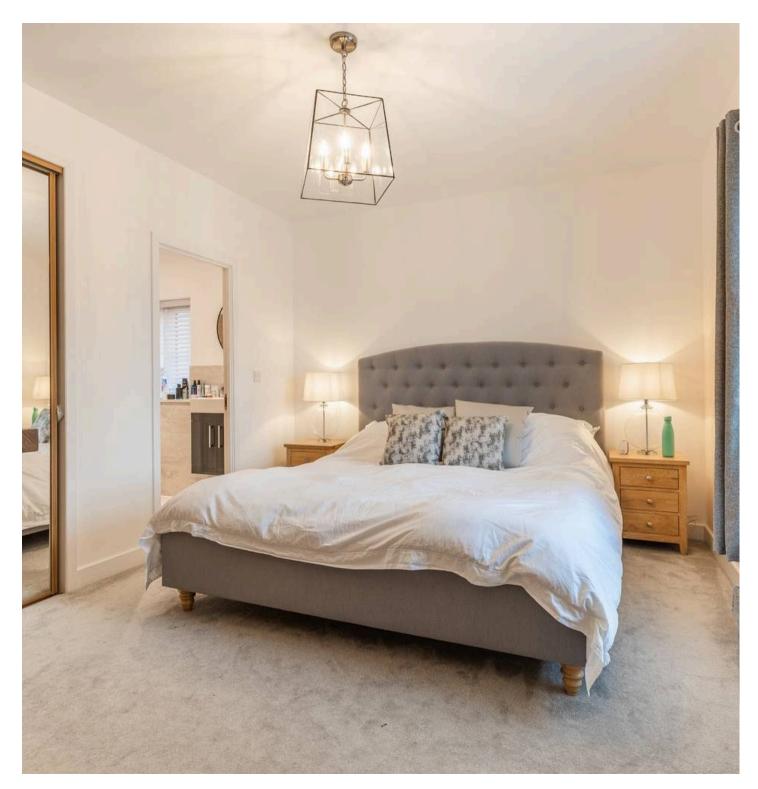

## Bedroom One

## 10' 8" x 13' 8" (3.26m x 4.16m)

Double bedroom with a large built in wardrobe, uPVC double glazed sash window to the front aspect, floor laid to carpet and a radiator. Door to:

## Ensuite

## 6' 7" x 8' 1" (2.00m x 2.46m)

Large walk in shower with dual shower heads over, tiled backing and sliding door, low set WC, hand wash basin set to vanity with tiled splash back, tiled flooring, heated towel rail, extractor fan and an obscure uPVC double glazed window to the side aspect.