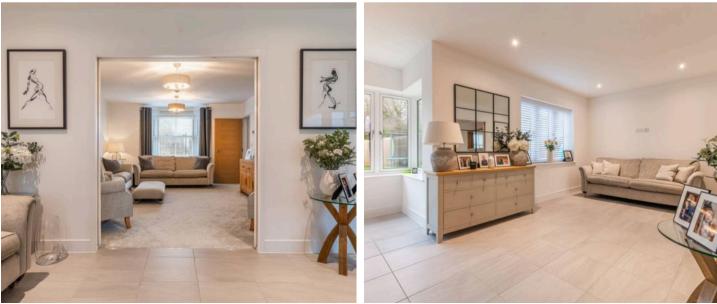

#### Lounge

#### 17' 9" x 13' 5" (5.40m x 4.09m)

UPVC bay fronted double glazed sash windows to the front aspect, floor laid to carpet with under floor heating and double pocket doors leading to:

## Kitchen / Diner / Family Room

## 16' 6" x 36' 9" (5.02m x 11.21m)

Outstanding open plan space comprising a range of wall and base unis with Corian work tops, integrated double electric oven, integrated induction hob with extractor hood over, integrated dish washer, space for American style fridge – freezer, sunken one and a half bowl stainless steel sink with mixer tap, two uPVC double glazed windows to the rear aspect, uPVC double glazed French double doors to he rear garden with side windows, two further uPVC double glazed windows to the side aspects and high quality tiled flooring with under floor heating. Door to: