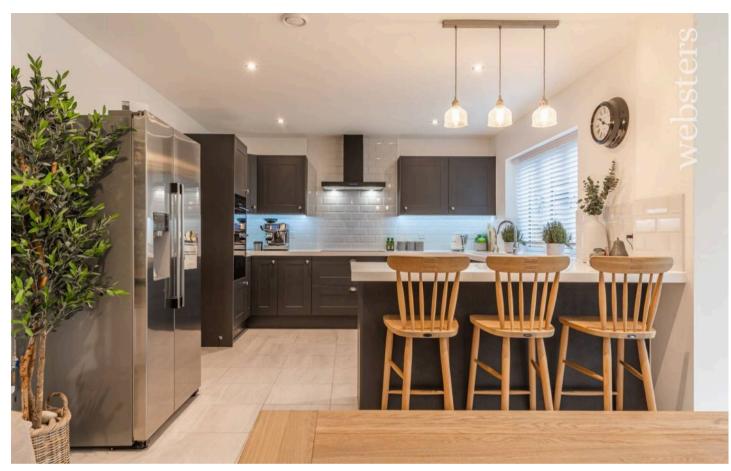

## Kitchen / Diner / Family Room

## 16' 6" x 36' 9" (5.02m x 11.21m)

Outstanding open plan space comprising a range of wall and base unis with Corian work tops, integrated double electric oven, integrated induction hob with extractor hood over, integrated dish washer, space for American style fridge – freezer, sunken one and a half bowl stainless steel sink with mixer tap, two uPVC double glazed windows to the rear aspect, uPVC double glazed French double doors to he rear garden with side windows, two further uPVC double glazed windows to the side aspects and high quality tiled flooring with under floor heating. Door to: