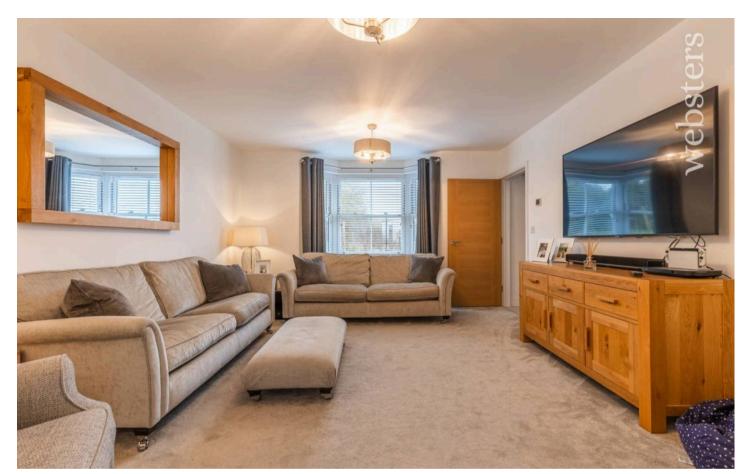

#### Lounge

#### 17' 9" x 13' 5" (5.40m x 4.09m)

UPVC bay fronted double glazed sash windows to the front aspect, floor laid to carpet with under floor heating and double pocket doors leading to: