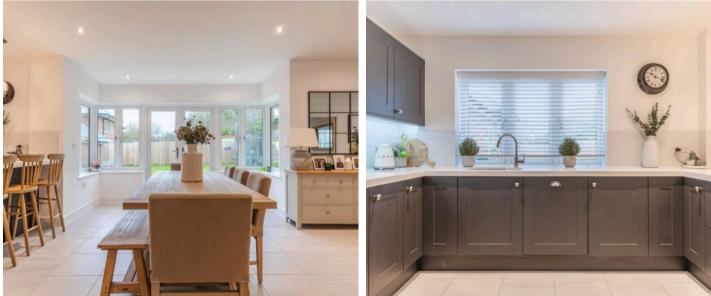

## Kitchen / Diner / Family Room

## 16' 6" x 36' 9" (5.02m x 11.21m)

Outstanding open plan space comprising a range of wall and base unis with Corian work tops, integrated double electric oven, integrated induction hob with extractor hood over, integrated dish washer, space for American style fridge – freezer, sunken one and a half bowl stainless steel sink with mixer tap, two uPVC double glazed windows to the rear aspect, uPVC double glazed French double doors to he rear garden with side windows, two further uPVC double glazed windows to the side aspects and high quality tiled flooring with under floor heating. Door to: