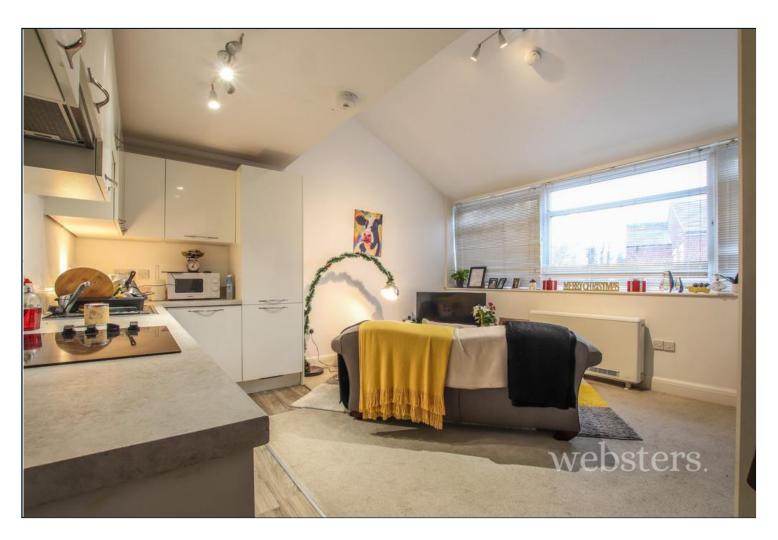

- No Onward Chain
- Shower Room
- Double Glazed Throughout

Websters Estate Agents are delighted to offer this light and spacious second floor apartment set within Norwich's highly coveted Golden Triangle. The property comes with no onward chain and ample storage. In brief, the property comprises; open plan lounge / kitchen, double bedroom and a light shower room.

KITCHEN / LOUNGE 15' 9"  $\times$  14' 9" (4.82m  $\times$  4.52m) Open plan space comprising a solid from door, a range of wall and base units with laminate work tops, integrated electric oven with ceramic hot plate and extractor fan over, integrated fridge - freezer, space and plumbing for washing machine, inset stainless steel sink with mixer tap and drainer, uPVC glazed window to the rear aspect, floor laid to carpet, electric storage heater and carpeted stairs to: