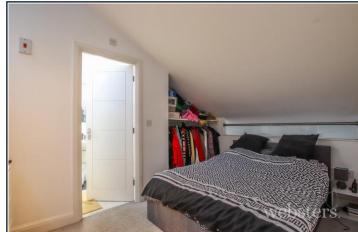

BEDROOM 10'8" x 12'5" (3.26m x 3.80m max) Double bedroom with a high level uPVC glazed window to the front aspect, floor

For further info or to arrange a viewing call 01603 670646 or email enquiries@webstersofnorwich.co.uk

laid to carpet and an electric storage heater. Door to:

BATHROOM 12'9" x 4'10" (3.90m x 1.48m) Large walk in shower with field splash back and a glass screen, low set WC, wall mounted hand wash basin with tiled splash back, tiled flooring, extractor fan and a heated towel rail.