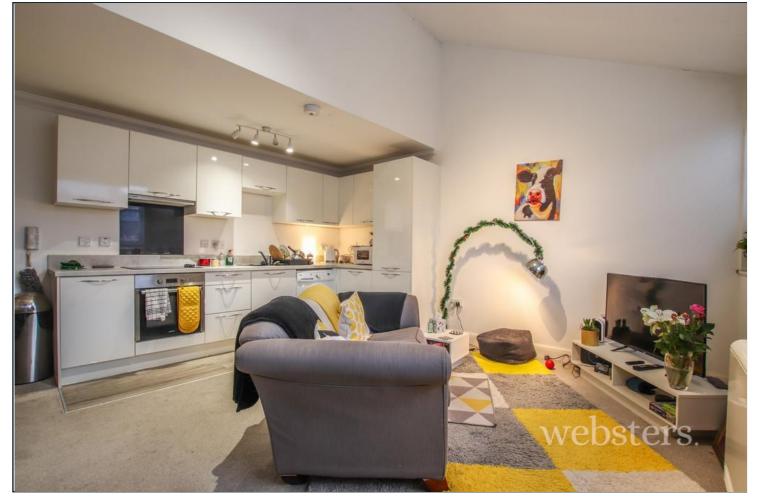

- No Onward Chain
- Shower Room
- Double Glazed Throughout

Websters Estate Agents are delighted to offer this light and spacious second floor apartment set within Norwich's highly coveted Golden Triangle. The property comes with no onward chain and ample storage. In brief, the property comprises; open plan lounge / kitchen, double bedroom and a light shower room.

KITCHEN / LOUNGE 15' 9"  $\times$  14' 9" (4.82m  $\times$  4.52m) Open plan space comprising a solid from door, a range of wall and base units with laminate work tops, integrated electric oven with ceramic hot plate and extractor fan over, integrated fridge - freezer, space and plumbing for washing machine, inset stainless steel sink with mixer tap and drainer, uPVC glazed window to the rear aspect, floor laid to carpet, electric storage heater and carpeted stairs to: